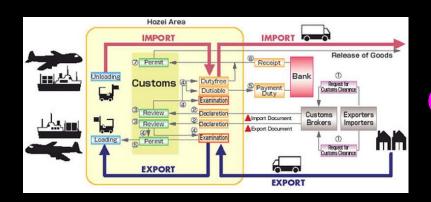

### CUSTOMS CLEARING

**IMPORT & EXPORT** 

Our custom clearance professionals provide fast, accurate, "hassle free" clearance and around the clock accurate accounting of your goods. Customs clearance is a time consuming and tedious process due to complicated steps. Handover the documentation and relax yourself. Most of the time you do not have to pay customs and port charges up front as we have the required processes in place with respective authorities.

As part of our door-to-door service, we offer custom clearance for import & export shipments to/from Bangladesh. We have a full-fledged clearing department to process documentation and co-ordinate transportation. EDI facilities linked to Customs that enables us to expedite clearance of shipments and provide a professional handling for our customer's merchandize.